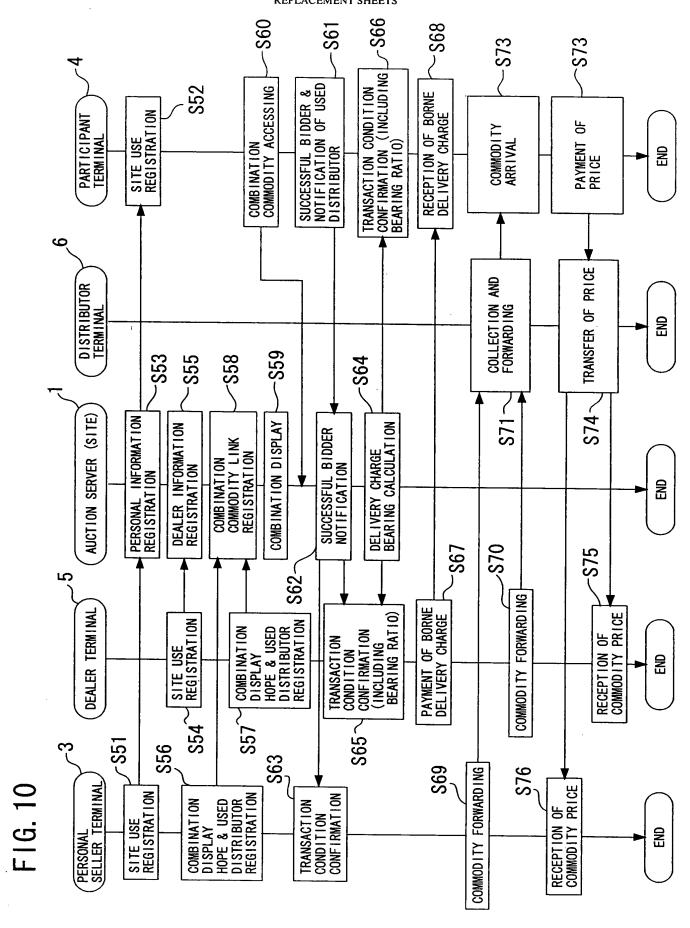

| CHARGE SYSTEM<br>(REGION, WEIGHT, SIZE)                                       | COMBINATION<br>TRANSACTION<br>SITUATION |
|----------------------------|---------------------------------------------------------|-------------------------------------------------------------------------------|-----------------------------------------|
| TK EXPRESS<br>DISTRIBUTION | KANAGAWA-KEN<br>(500 LOCATIONS ALL<br>OVER THE COUNTRY) | 500 YEN UNIFORM FOR FORWARDING TO AND FROM WITHIN THE NATIONAL CAPITAL REGION | COMBINATION<br>TRANSACTION<br>ID OR IDS |
| MM EXPRESS<br>DISTRIBUTION | TOKYO-TO<br>(500 LOCATIONS ALL<br>OVER THE COUNTRY)     | 700 YEN UNIFORM ALL<br>OVER THE COUNTRY                                       | COMBINATION<br>TRANSACTION<br>ID OR IDS |



F1G. 7



F.